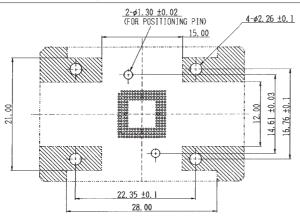

in. at 100V DCDielectric Withstanding Voltage:100V AC for 1 minuteContact Resistance: $100m\Omega$  max. at 10mA/20mV max.Operating Temperature Range: $-40^{\circ}C$  to  $+150^{\circ}C$ Contact Force:58.8mN (6gf) per pin approx.Actuation Force:19.6N (2kg) max.

## Materials and Finish

Housing: Polyetherimide (PEI), glass-filled Polyetherssulphone (PES), glass-filled Contacts: Beryllium Copper (BeCu) Plating: Gold over Nickel

# Features

 $\diamondsuit$  Open top socket for BGA / LGA / CSP packages with 0.50mm pitch

Part Number (Details)

Please Contact Yamaichi

- $\Rightarrow$  SMT soldering (0.50mm pitch)
- $\diamondsuit$  22 x 22 maximum grid size and 12 x12 maximum body size
- Depopulation versions available

#### **Example Socket Dimensions**





#### **Recommended PCB Layout**



#### **Contact Details**



(Section A - A)

## U-shape Contact



## Typical IC Grid Size 22x22



# Specifications

Insulation Resistance: 1,000 M  $\Omega$  min. at 100 VDC Dielectric Withstanding Voltage: 100V AC for 1 minute Contact Resistance:  $100m\Omega$  max. at 10mA/20mV max. Operating Temperature Range: -40°C to +150°C Contact Force: 58.8mN (9gf) per pin approx. Actuation Force: 39.2N (4kg) max.

## Materials and Finish

Housing: Polyetherimide (PEI), glass-filled Polyetherssulphone (PES), glass-filled Contacts: Beryllium Copper (BeCu) Plating: Gold over Nickel

# Features

Copen top socket for BGA / LGA / CSP packages with 0.50mm pitch ⇔ Through hole

Part Number (Details)

Please Contact Yamaichi

- ⇒ 22 x 22 maximum grid size and 12 x12 maximum grid
- Depopulation versions