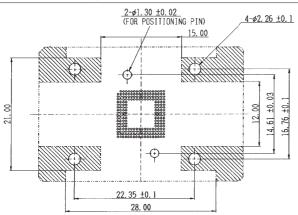

Grid Size 22x22



# Specifications

Insulation Resistance: 1,000 M  $\Omega$  min. at 100 VDC Dielectric Withstanding Voltage: 100V AC for 1 minute Contact Resistance:  $100m\Omega$  max. at 10mA/20mV max. Operating Temperature Range: -40°C to +150°C Contact Force: 58.8mN (9gf) per pin approx. Actuation Force: 39.2N (4kg) max.

## Materials and Finish

Housing: Polyetherimide (PEI), glass-filled Polyetherssulphone (PES), glass-filled Contacts: Beryllium Copper (BeCu) Plating: Gold over Nickel

# Features

Copen top socket for BGA / LGA / CSP packages with 0.50mm pitch ⇔ Through hole

Part Number (Details)

Please Contact Yamaichi

- ⇒ 22 x 22 maximum grid size and 12 x12 maximum grid
- Depopulation versions available

#### **Example Socket Dimensions**





## **Recommended PCB Layout**



#### **Contact Details**



## (Section A - A)

# **U-shape Contact**



# Typical IC Grid Size 22x22