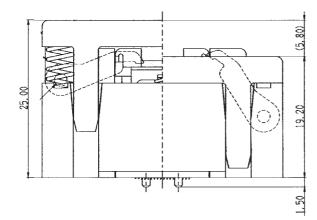

ation Resistance: $1,000M\Omega$  min. at 100V DCDielectric Withstanding Voltage:100V AC for 1 minuteContact Resistance: $100m\Omega$  max. at 10mA/20mV max.Operating Temperature Range: $-40^{\circ}C$  to  $+150^{\circ}C$ Contact Force:58.8mN (6gf) per pin approx.Actuation Force:19.6N (2kg) max.

## Materials and Finish

Housing: Polyetherimide (PEI), glass-filled Polyetherssulphone (PES), glass-filled Contacts: Beryllium Copper (BeCu) Plating: Gold over Nickel

# Features

 $\diamondsuit$  Open top socket for BGA / LGA / CSP packages with 0.50mm pitch

Part Number (Details)

Please Contact Yamaichi

- $\Rightarrow$  SMT soldering (0.50mm pitch)
- $\diamondsuit$  22 x 22 maximum grid size and 12 x12 maximum body size
- Depopulation versions available

#### **Example Socket Dimensions**





#### **Recommended PCB Layout**



#### **Contact Details**



(Section A - A)

## U-shape Contact



## Typical IC Grid Size 22x22



# Specifications

Insulation Resistance: 1,000 M  $\Omega$  min. at 100 VDC Dielectric Withstanding Voltage: 100V AC for 1 minute Contact Resistance:  $100m\Omega$  max. at 10mA/20mV max. Operating Temperature Range: -40°C to +150°C Contact Force: 58.8mN (9gf) per pin approx. Actuation Force: 39.2N (4kg) max.

## Materials and Finish

Housing: Polyetherimide (PEI), glass-filled Polyetherssulphone (PES), glass-filled Contacts: Beryllium Copper (BeCu) Plating: Gold over Nickel

# Features

Copen top socket for BGA / LGA / CSP packages with 0.50mm pitch ⇔ Through hole

Part Number (Details)

Please Contact Yamaichi

- ⇒ 22 x 22 maximum grid size and 12 x12 m