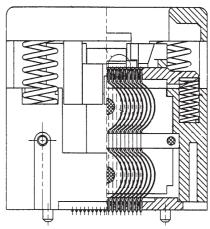

hstanding Voltage:100V AC for 1 minuteContact Resistance: $100m\Omega$  max. at 10mA/20mV max.Operating Temperature Range: $-40^{\circ}C$  to  $+150^{\circ}C$ Contact Force:58.8mN (6gf) per pin approx.Actuation Force:19.6N (2kg) max.

## Materials and Finish

Housing: Polyetherimide (PEI), glass-filled Polyetherssulphone (PES), glass-filled Contacts: Beryllium Copper (BeCu) Plating: Gold over Nickel

# Features

 $\diamondsuit$  Open top socket for BGA / LGA / CSP packages with 0.50mm pitch

Part Number (Details)

Please Contact Yamaichi

- $\Rightarrow$  SMT soldering (0.50mm pitch)
- $\diamondsuit$  22 x 22 maximum grid size and 12 x12 maximum body size
- Depopulation versions available

#### **Example Socket Dimensions**





#### **Recommended PCB Layout**



#### **Contact Details**



(Section A - A)

## U-shape Contact



## Typical IC Grid Size 22x22



# Specifications

Insulation Resistance: 1,000 M  $\Omega$  min. at 100 VDC Dielectric Withstanding Voltage: 100V AC for 1 minute Contact Resistance:  $100m\Omega$  max. at 10mA/20mV max. Operating Temperature Range: -40°C to +150°C Contact Force: 58.8mN (9gf) per pin approx. Actuation Force: 39.2N (4kg) max.

## Materials and Finish

Housing: Polyetherimide (PEI), glass-filled Polyetherssulphone (PES), glass-filled Contacts: Beryllium Copper (BeCu) Plating: Gold over Nickel

# Features

Copen top socket for BGA / LGA / CSP packages with 0.50mm pitch ⇔ Through hole

Part Number (Details)

Please Contact Yamaichi

- ⇒ 22 x 22 maximum grid size and 12 x12 maximum grid
- Depopulation versions available

#### **Example S