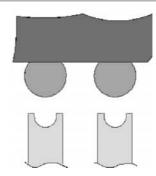

ontact Resistance: $100m\Omega$  max. at 10mA/20mV max.Operating Temperature Range: $-40^{\circ}C$  to  $+150^{\circ}C$ Contact Force:58.8mN (6gf) per pin approx.Actuation Force:19.6N (2kg) max.

## Materials and Finish

Housing: Polyetherimide (PEI), glass-filled Polyetherssulphone (PES), glass-filled Contacts: Beryllium Copper (BeCu) Plating: Gold over Nickel

# Features

 $\diamondsuit$  Open top socket for BGA / LGA / CSP packages with 0.50mm pitch

Part Number (Details)

Please Contact Yamaichi

- $\Rightarrow$  SMT soldering (0.50mm pitch)
- $\diamondsuit$  22 x 22 maximum grid size and 12 x12 maximum body size
- Depopulation versions available

#### **Example Socket Dimensions**





#### **Recommended PCB Layout**



#### **Contact Details**



(Section A - A)

## U-shape Contact



## Typical IC Grid Size 22x22



# Specifications

Insulation Resistance: 1,000 M  $\Omega$  min. at 100 VDC Dielectric Withstanding Voltage: 100V AC for 1 minute Contact Resistance:  $100m\Omega$  max. at 10mA/20mV max. Operating Temperature Range: -40°C to +150°C Contact Force: 58.8mN (9gf) per pin approx. Actuation Force: 39.2N (4kg) max.

## Materials and Finish

Housing: Polyetherimide (PEI), glass-filled Polyetherssulphone (PES), glass-filled Contacts: Beryllium Copper (BeCu) Plating: Gold over Nickel

# Features

Copen top socket for BGA / LGA / CSP packages with 0.50mm pitch ⇔ Through hole

Part Number (Details)

Please Contact Yamaichi

- ⇒ 22 x 22 maximum grid size and 12 x12 maximum grid
- Depopulation versions available

#### **Example Socket Dimensions**





## **Recommende