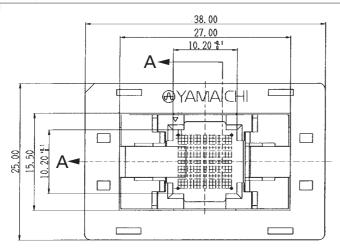

ulation Resistance: $1,000M\Omega$  min. at 100V DCDielectric Withstanding Voltage:100V AC for 1 minuteContact Resistance: $100m\Omega$  max. at 10mA/20mV max.Operating Temperature Range: $-40^{\circ}C$  to  $+150^{\circ}C$ Contact Force:58.8mN (6gf) per pin approx.Actuation Force:19.6N (2kg) max.

## Materials and Finish

Housing: Polyetherimide (PEI), glass-filled Polyetherssulphone (PES), glass-filled Contacts: Beryllium Copper (BeCu) Plating: Gold over Nickel

# Features

 $\diamondsuit$  Open top socket for BGA / LGA / CSP packages with 0.50mm pitch

Part Number (Details)

Please Contact Yamaichi

- $\Rightarrow$  SMT soldering (0.50mm pitch)
- $\diamondsuit$  22 x 22 maximum grid size and 12 x12 maximum body size
- Depopulation versions available

#### **Example Socket Dimensions**





#### **Recommended PCB Layout**



#### **Contact Details**



(Section A - A)

## U-shape Contact



## Typical IC Grid Size 22x22



# Specifications

Insulation Resistance: 1,000 M  $\Omega$  min. at 100 VDC Dielectric Withstanding Voltage: 100V AC for 1 minute Contact Resistance:  $100m\Omega$  max. at 10mA/20mV max. Operating Temperature Range: -40°C to +150°C Contact Force: 58.8mN (9gf) per pin approx. Actuation Force: 39.2N (4kg) max.

## Materials and Finish

Housing: Polyetherimide (PEI), glass-filled Polyetherssulphone (PES), glass-filled Contacts: Beryllium Copper (BeCu) Plating: Gold over Nickel

# Features

Copen top socket for BGA / LGA / CSP packages with 0.50mm pitch ⇔ Through hole

Part Number (Details)

Please Contact Yamaichi

- ⇒ 22 x 22 maximum grid size and 12 x12