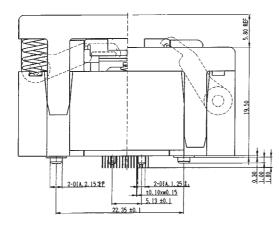

U-shape Contact



## Typical IC Grid Size 22x22



# Specifications

Insulation Resistance: 1,000 M  $\Omega$  min. at 100 VDC Dielectric Withstanding Voltage: 100V AC for 1 minute Contact Resistance:  $100m\Omega$  max. at 10mA/20mV max. Operating Temperature Range: -40°C to +150°C Contact Force: 58.8mN (9gf) per pin approx. Actuation Force: 39.2N (4kg) max.

## Materials and Finish

Housing: Polyetherimide (PEI), glass-filled Polyetherssulphone (PES), glass-filled Contacts: Beryllium Copper (BeCu) Plating: Gold over Nickel

# Features

Copen top socket for BGA / LGA / CSP packages with 0.50mm pitch ⇔ Through hole

Part Number (Details)

Please Contact Yamaichi

- ⇒ 22 x 22 maximum grid size and 12 x12 maximum grid
- Depopulation versions available

#### **Example Socket Dimensions**





## **Recommended PCB Layout**



#### **Contact Details**



## (Section A - A)

# **U-shape Contact**



# Typical IC Grid Size 22x22